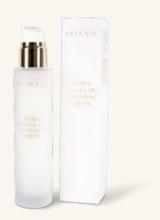

# INTRACELLULAR CLEANSING CREAM

### **Luxurious, Gentle Foaming Cleansing Cream**

The Intracellular Cleansing Cream features a distinctive blend of alpine thyme and butterfly bush extracts, offering a gentle yet effective cleanse. It protects the skin from harmful environmental factors and prepares it optimally for nutrient absorption.

The creamy texture, enhanced with macadamia oil, delivers intense care and hydration. This delicate cleansing cream leaves the skin feeling nourished and silky soft.

Key Ingredients | ALPINE THYME AND BUTTERFLY BUSH EXTRACTS | MACADAMIA OIL

Suitable for all skin types – including sensitive and dry skin