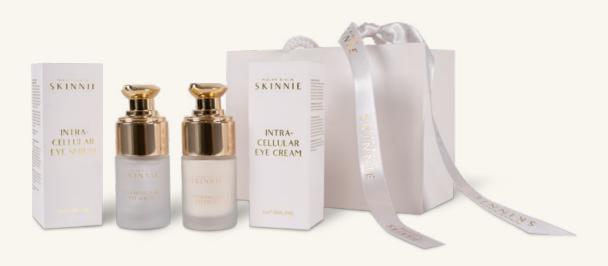

## INTRACELLULAR EYE SERUM

### Soothing, De-Puffing, and Smoothing Eye Serum

Our powerful eye serum blends alpha and beta hydroxy acids with potent peptides to promote cell regeneration. This cutting-edge formula revitalizes the sensitive eye area, minimizing dark circles, puffiness, and shadows. It encourages cell growth, smooths the skin surface, regenerates deeper layers, and refines pores. The Intracellular Eye Serum brightens tired, dull skin and plumps up fine lines and wrinkles.

## INTRACELLUAR EYE CREAM

### **Intensive Eye Contour Treatment**

Discover our anti-aging eye contour treatment designed to deliver a revitalized and luminous eye area – luxury at first sight. This rich and highly effective Intracellular Eye Cream is a premier collagen booster. Its advanced formula, with biomimetic peptides and a plant-based complex of omega 3-6-9 fatty acids and Echinacea, rejuvenates and regenerates cells, firms the skin, and reduces lines and wrinkles. It tackles under-eye bags, offers de-puffing and anti-inflammatory effects, and strengthens the skin's immune system for a radiant, youthful look.