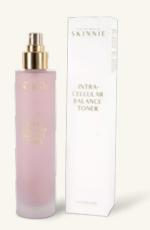

## INTRACELLULAR BALANCE TONER

### Refreshing Toner for Calmed, Revitalized, and Silky-Smooth Skin

The Intracellular Balance Toner, formulated with high-quality Vitamin A and C, effectively clears residue and balances the complexion. Edelweiss and papaya extracts fight off free radicals and help delay the signs of aging.

This toner not only soothes and supports cell renewal but also enhances the skin's clarity, protecting it from damage and leaving it radiant and beautifully.

Turn your everyday skincare routine into an extraordinary experience.

**Key Ingredients** | ORGANIC PAPAYA EXTRACT | ORGANIC EDELWEISS EXTRACT | FCHINACFA

Suitable for all skin types | Dermatologically Tested