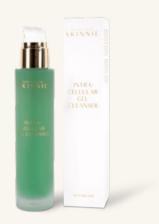

## INTRACELLULAR GEL CLEANSER

#### Gentle, Deep-Cleansing Gel

Treat your skin to an intense yet gentle cleansing experience. The Intracellular Gel Cleanser effectively cleanses by removing impurities, oils, and makeup, while maintaining the skin's moisture barrier. It smooths the skin's texture and stimulates cell renewal with our patented Gel Clean Formula. The result is a refined complexion and a clarified skin tone, optimized for nutrient absorption, which is suitable for all skin types.

Experience a more even skin tone with our Sulforawhite, which addresses hyperpigmentation and enhances skin rejuvenation for a bright, youthful glow.

Key Ingredients | PREBIULIN FOS™ | SYN®-COLL | SULFORAWHITE | DAMASK ROSE EXTRACT

Suitable for all skin types | Dermatologically tested